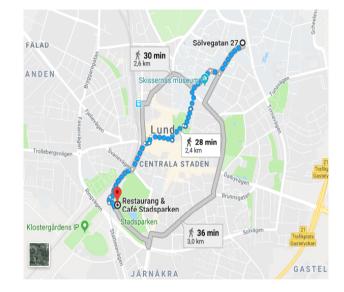

## **Banquet** information

Freshly baked bread with tapenade Green salad Locally produced tomatoes (Ingelstorp) with fresh herbs & olive oil Crayfish cake with pickled onion Honeyroasted beets, spinach Chicken from Knäred with herbs Wild boar with onion Sherry sauce Chanterelles, beans and barbequed corn Potatoes & roasted pumpkin Swedish farm cheese with our own marmelade

Almondcake, pickled plum

[People with special dietary requirements will be served accordingly]

August 30th, 2018: 19:00

Restaurant Stadsparken 046 - 211 44 47 Stadsparksgatan, 222 29 Lund info@stadsparkscafeet.se