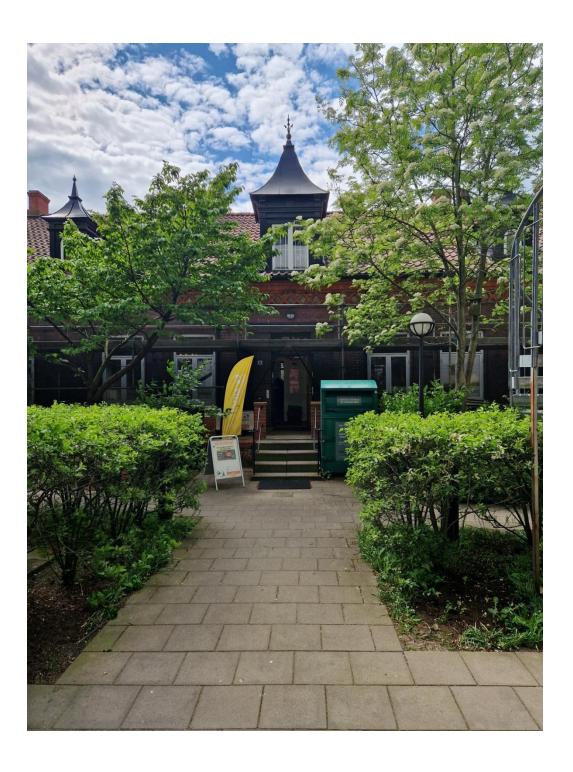

Turn into the courtyard through the open gates to the left in the picture. Then you see a scene like this:

Turn right in front of the red house and walk until you get to this scenery:

We are inside the "balcony-like", turquoise door to the left in the picture. Welcome in or knock on the door!