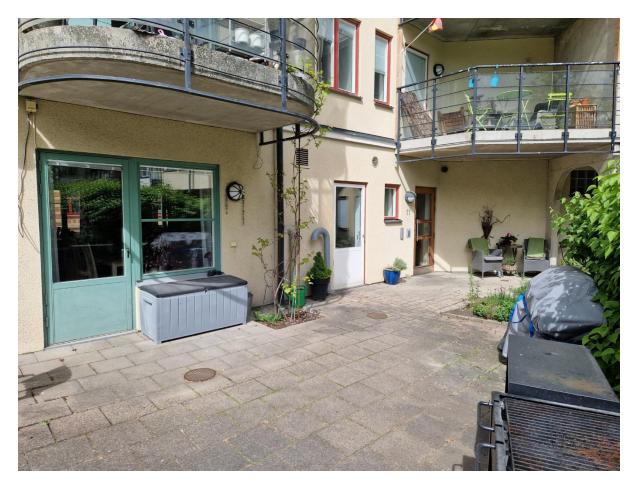

Turn into the courtyard through the open gates to the left in the picture. Then you see a scene like this:

Turn right in front of the red house and walk until you get to this scenery:

We are inside the "balcony-like", turquoise door to the left in the picture. Welcome in or knock on the door!