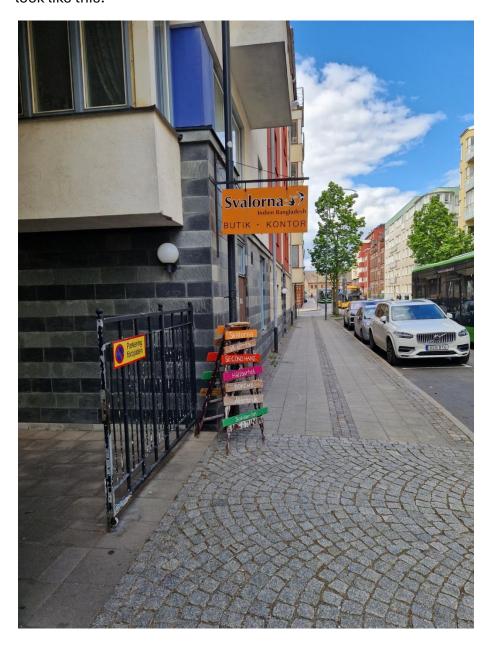

## The dinner will be at the "Brage's inner courtyard". We start with mingling from 18.30 and dinner starts at 19.00. This is a description of how to find your way there:

Enter our "inner courtyard" at Spolegatan 7B, which is here on google-map <a href="https://maps.app.goo.gl/ieaKN46soBnsjsgA6">https://maps.app.goo.gl/ieaKN46soBnsjsgA6</a> The entrance is under a sign that look like this:

Turn into the courtyard through the open gates to the left in the picture. Then you see a scene like this:

Turn right in front of the red house and walk until you get to this scenery:

We are inside the "balcony-like", turquoise door to the left in the picture. Welcome in or knock on the door!